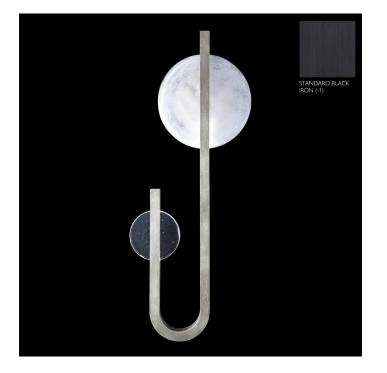

## **Product Features**

Sculptural right side facing linear sconce inspired by the Greek goddess of the moon, Selene. Features illuminated hand cast glass in Full Moon white and New Moon Clear. Available in Standard Finishes, Black Iron, Gold Leaf, Silver Leaf and Soft Gold Leaf. View Selene 36" Sconce

## **Product Specification**

Width : 14.50 Height : 36.00 Style : Modern Vendor Name : Fine Art Handcrafted Lighting Family : Selene Finish : Black , Silver , Gold