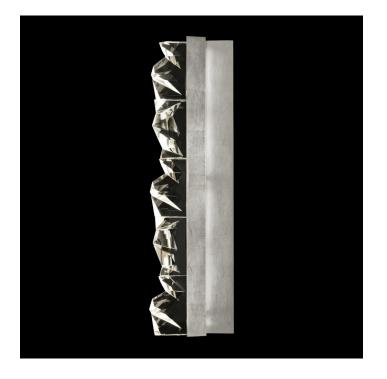

# Strata 30.5" Sconce

### **Product Features**

Strata - captures the energy of light. Sculptural reversible linear sconce featuring LED illuminated hand-carved crystals. Shown in our Standard Silver Leaf finish. Can be mounted vertically or horizontally. View Strata 30.5" Sconce