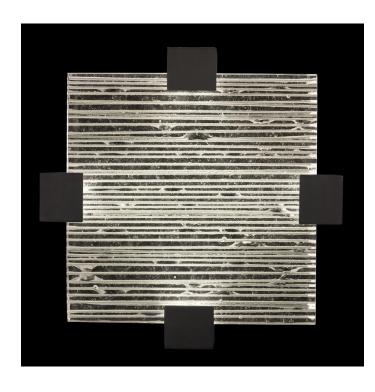

## **Product Features**

Indoor/outdoor aluminum semi-flush mount features a three-dimensional contrast of deep textured and polished cast glass. This stunning landscape of the glass, illuminated by waterproof LEDs, is available in clear (shown) or highlighted with antiqued gold leaf. Choice of three finishes, champagne tinted gold leaf finish or silver leaf for indoor only, and a hand rubbed black iron for indoor and outdoor use.