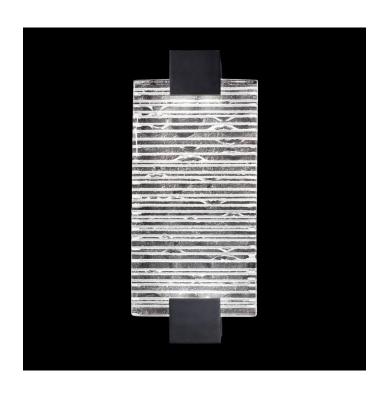

## Terra 11.75" Sconce

## **Product Features**

Indoor/outdoor aluminum sconce features a three-dimensional contrast of deep textured and polished cast glass. This stunning landscape of the glass, illuminated by waterproof LEDs, is available in clear (shown) or highlighted with antiqued gold leaf. Choice of three finishes, champagne tinted gold leaf finish or silver leaf for indoor only, and a hand rubbed black iron for indoor and outdoor use.

## **Product Specification**

Width: 6.25 Height: 11.75

Style: Transitional|Modern

Vendor Name: Fine Art Handcrafted Lighting

Family: Terra

Glass: Clear, N/A, Gold Leaf, Rake Finish: Black, Silver, Gold, Bronze