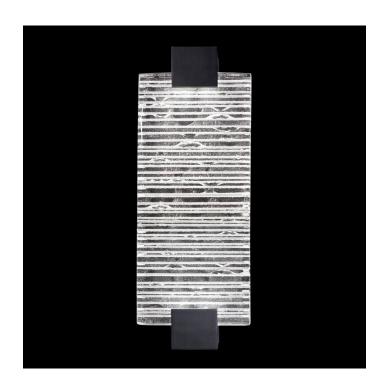

## Terra 15.75" Sconce

## **Product Features**

Indoor/outdoor aluminum sconce features a three-dimensional contrast of deep textured and polished cast glass. This stunning landscape of the glass, illuminated by waterproof LEDs, is available in clear (shown) or highlighted with antiqued gold leaf. Choice of three finishes, champagne tinted gold leaf finish or silver leaf for indoor only, and a hand rubbed black iron for indoor and outdoor use.

## **Product Specification**

Width: 6.25 Height: 15.75

Style: Transitional|Modern

Vendor Name: Fine Art Handcrafted Lighting

Family: Terra

Glass: Clear, N/A, Gold Leaf, Rake Finish: Black, Silver, Gold, Bronze