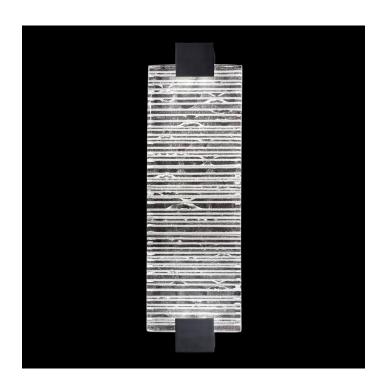

## Terra 21.75" Sconce

## **Product Features**

Indoor/outdoor aluminum sconce features a three-dimensional contrast of deep textured and polished cast glass. This stunning landscape of the glass, illuminated by waterproof LEDs, is available in clear (shown) or highlighted with antiqued gold leaf. Choice of three finishes, champagne tinted gold leaf finish or silver leaf for indoor only, and a hand rubbed black iron for indoor and outdoor use.

## **Product Specification**

Width: 6.25 Height: 21.75

Style: Transitional|Modern

Vendor Name: Fine Art Handcrafted Lighting

Family: Terra

Glass: Clear, N/A, Gold Leaf, Rake Finish: Black, Silver, Gold, Bronze