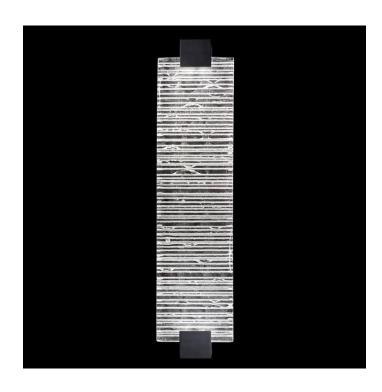

## Terra 27.75" Sconce

## **Product Features**

Indoor/outdoor aluminum sconce features a three-dimensional contrast of deep textured and polished cast glass. This stunning landscape of the glass, illuminated by waterproof LEDs, is available in clear (shown) or highlighted with antiqued gold leaf. Choice of three finishes, champagne tinted gold leaf finish or silver leaf for indoor only, and a hand rubbed black iron for indoor and outdoor use.

## **Product Specification**

Width: 6.25 Height: 27.75

Style: Transitional|Modern

Vendor Name: Fine Art Handcrafted Lighting

Family: Terra

Glass: Clear, N/A, Gold Leaf, Rake Finish: Black, Silver, Gold, Bronze