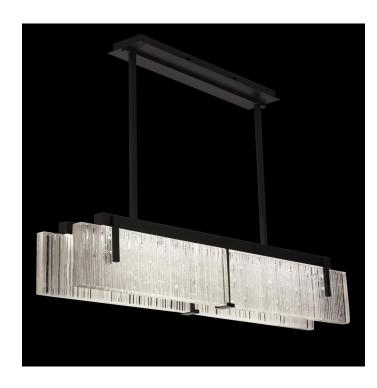

## **Product Features**

Linear LED pendant featuring highly polished parallel forms of rich textured, hand-cast crystal in a clear or Gold Leaf choice. All available in three standard finish options, Soft Gold Leaf, Silver Leaf, or Black Iron. Shown in Black Iron with clear glass.