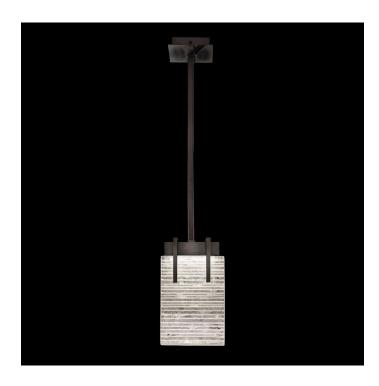

## **Product Features**

LED pendant featuring highly polished parallel forms of rich textured, hand-cast crystal in a clear or Gold Leaf choice. All available in three standard finish options, Soft Gold Leaf, Silver Leaf, or Black Iron. Shown in Black Iron with clear glass.

## **Product Specification**

Width: 7.75 Height: 11.00

Style: Transitional | Modern

Vendor Name: Fine Art Handcrafted Lighting

Family: Terra

Glass: Clear, N/A, Gold Leaf, Rake Finish: Black, Silver, Gold, Bronze