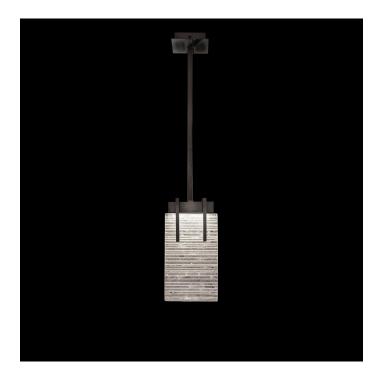

## **Product Features**

LED pendant featuring highly polished parallel forms of rich textured, hand-cast crystal in a clear or Gold Leaf choice. All available in three standard finish options, Soft Gold Leaf, Silver Leaf, or Black Iron. Shown in Black Iron with clear glass.