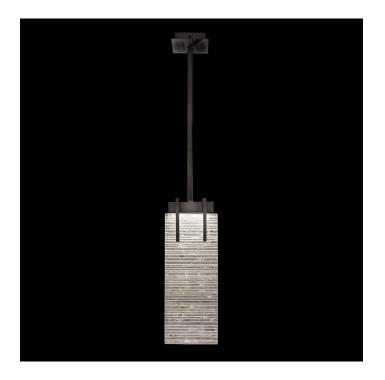

## **Product Features**

LED pendant featuring highly polished parallel forms of rich textured, hand-cast crystal in a clear or Gold Leaf choice. All available in three standard finish options, Soft Gold Leaf, Silver Leaf, or Black Iron. Shown in Black Iron with clear glass.