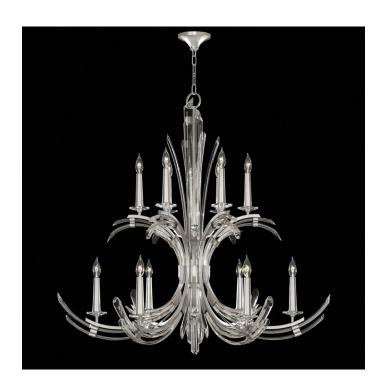

## Trevi 42" Round Chandelier

## **Product Features**

The Trevi collection is an exhilarating celebration of light, reflection, and tranquility. Chandelier with gently curved hand carved crystals create fluid movement in profiles of grace and majesty. Shown in our Standard Silver Leaf finish.