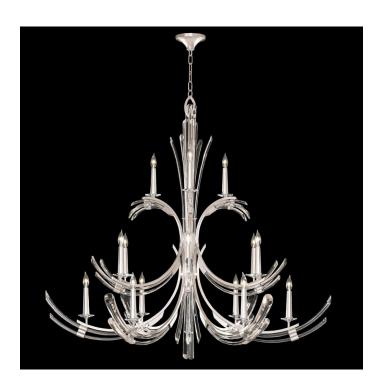

## **Trevi 56" Round Chandelier**

## **Product Features**

The Trevi collection is an exhilarating celebration of light, reflection, and tranquility. Chandelier with gently curved hand carved crystals create fluid movement in profiles of grace and majesty. Shown in our Standard Silver Leaf finish.