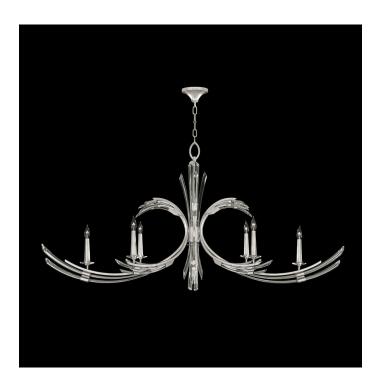

## Trevi 68" Oblong Chandelier

## **Product Features**

The Trevi collection is an exhilarating celebration of light, reflection, and tranquility. Chandelier with gently curved hand carved crystals create fluid movement in profiles of grace and majesty. Shown in our Standard Silver Leaf finish.