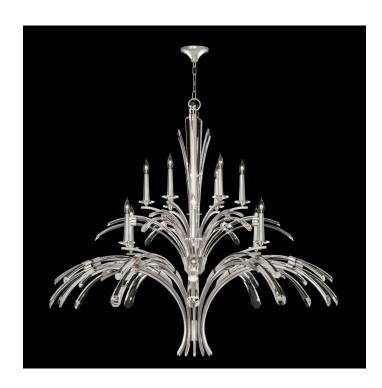

## Trevi 56" Round Chandelier

## **Product Features**

The Trevi collection is an exhilarating celebration of light, reflection, and tranquility. Chandelier with gently curved hand carved crystals create fluid movement in profiles of grace and majesty. Shown in our Standard Silver Leaf finish.