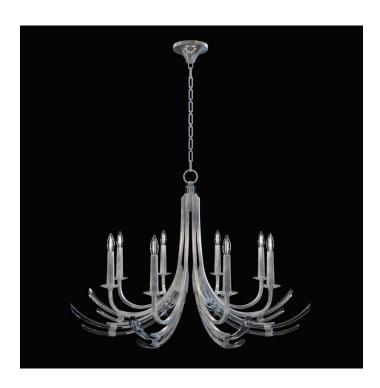

## **Trevi 39.5" Round Chandelier**

## **Product Features**

The Trevi collection is an exhilarating celebration of light, reflection, and tranquility. Chandelier with gently curved hand carved crystals create fluid movement in profiles of grace and majesty. Shown in our Standard Silver Leaf finish.