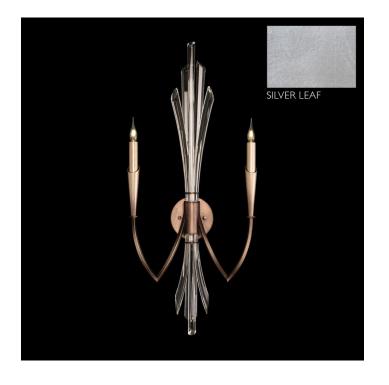

#### **Product Features**

The Trevi collection is an exhilarating celebration of light, reflection, and tranquility. Chandelier with gently curved hand carved crystals create fluid movement in profiles of grace and majesty. Shown in our Standard Silver Leaf finish.