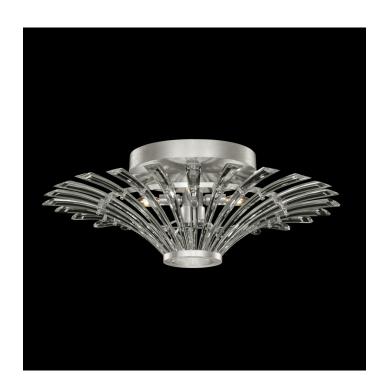

## **Product Features**

The Trevi collection is an exhilarating celebration of light, reflection, and tranquility. Semi-flush with gently curved hand carved crystals create fluid movement in profiles of grace and majesty. Shown in our Standard Silver Leaf finish.