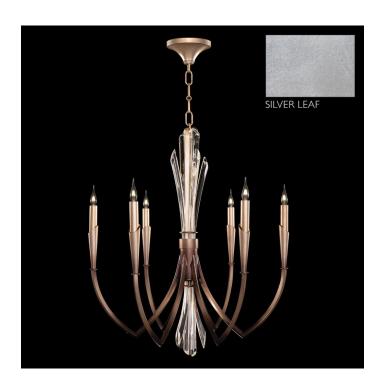

## **Product Features**

The Trevi collection is an exhilarating celebration of light, reflection, and tranquility. Chandelier with gently curved hand carved crystals create fluid movement in profiles of grace and majesty. Shown in our Standard Silver Leaf finish.