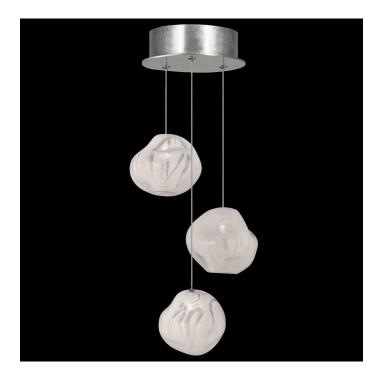

## Vesta 9" Round Pendant

## **Product Features**

Inspired by one of the largest asteroids in our solar system that continuously orbits the outer reaches of space. Its rocky form has been punished over billions of years since the early formation of our planets. Our glass artisans have recreated this celestial form using a unique technique of freehand glassblowing that creates a ghostlike illumination through the white colored glass. Each handblown, sculptural piece is a unique work of contemporary art hanging from a silver leaf canopy. Approximate blown glass drop dimensions: 5.5"W x 6.5"H.