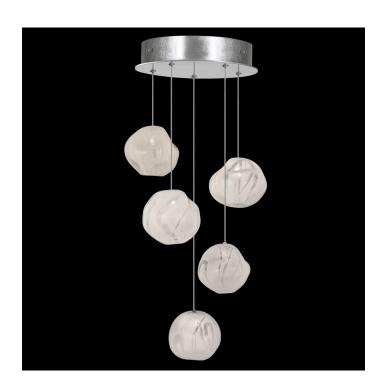

## Vesta 12" Round Pendant

## **Product Features**

Inspired by one of the largest asteroids in our solar system that continuously orbits the outer reaches of space. Its rocky form has been punished over billions of years since the early formation of our planets. Our glass artisans have recreated this celestial form using a unique technique of freehand glassblowing that creates a ghostlike illumination through the white colored glass. Each handblown, sculptural piece is a unique work of contemporary art hanging from a silver leaf canopy. Approximate blown glass drop dimensions: 5.5"W x

6.5"H.

View Vesta 12" Round Pendant