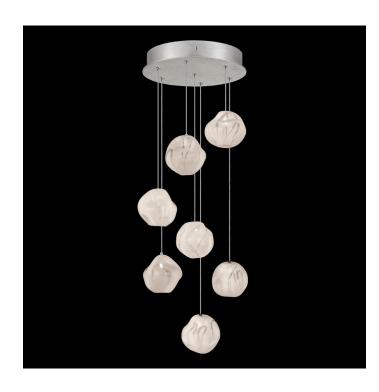

## Vesta 14" Round Pendant

## **Product Features**

Inspired by one of the largest asteroids in our solar system that continuously orbits the outer reaches of space. Its rocky form has been punished over billions of years since the early formation of our planets. Our glass artisans have recreated this celestial form using a unique technique of freehand glassblowing that creates a ghostlike illumination through the white colored glass. Each handblown, sculptural piece is a unique work of contemporary art hanging from a silver leaf canopy. Approximate blown glass drop dimensions: 5.5"W x 6.5"H.