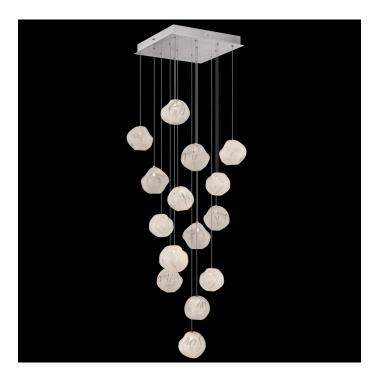

## Vesta 19" Square Pendant

## **Product Features**

Inspired by one of the largest asteroids in our solar system that continuously orbits the outer reaches of space. Its rocky form has been punished over billions of years since the early formation of our planets. Our glass artisans have recreated this celestial form using a unique technique of freehand glassblowing that creates a ghostlike illumination through the white colored glass. Each handblown, sculptural piece is a unique work of contemporary art hanging from a silver leaf canopy. Approximate blown glass drop dimensions: 5.5"W x 6.5"H.