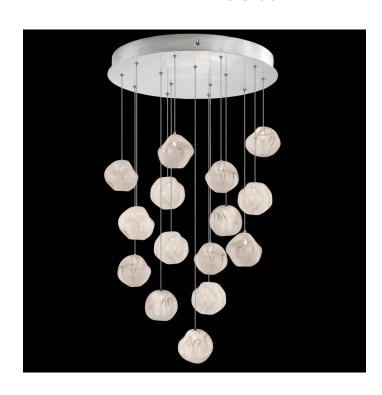

## Vesta 21" Round Pendant

## **Product Features**

Inspired by one of the largest asteroids in our solar system that continuously orbits the outer reaches of space. Its rocky form has been punished over billions of years since the early formation of our planets. Our glass artisans have recreated this celestial form using a unique technique of freehand glassblowing that creates a ghostlike illumination through the white colored glass. Each handblown, sculptural piece is a unique work of contemporary art hanging from a silver leaf canopy. Approximate blown glass drop dimensions: 5.5"W x 6.5"H.

## **Product Specification**

Width: 21.00

Style: Transitional | Modern

Vendor Name: Fine Art Handcrafted Lighting

Family: Vesta

Finish: Silver, Gold

Scan to Visit