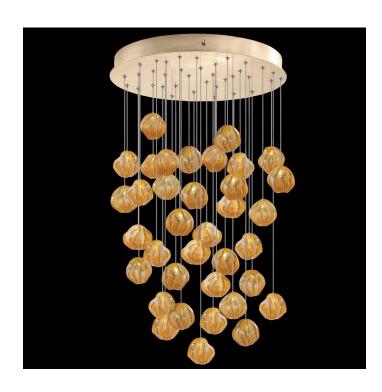

## Vesta 34" Round Pendant

## **Product Features**

Inspired by one of the largest asteroids in our solar system that continuously orbits the outer reaches of space. Its rocky form has been punished over billions of years since the early formation of our planets. Our glass artisans have recreated this celestial form using a unique technique of freehand glassblowing that creates a ghostlike illumination through the white colored glass. Each handblown, sculptural piece is a unique work of contemporary art hanging from a silver leaf canopy. Approximate blown glass drop dimensions: 5.5"W x 6.5"H.