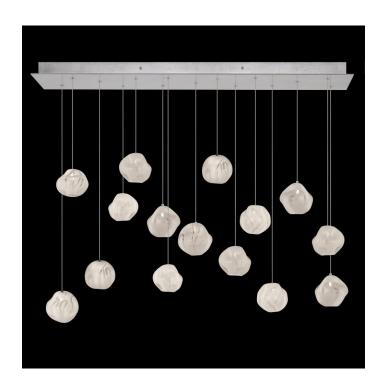

## Vesta 48" Rectangular Pendant

## **Product Features**

Inspired by one of the largest asteroids in our solar system that continuously orbits the outer reaches of space. Its rocky form has been punished over billions of years since the early formation of our planets. Our glass artisans have recreated this celestial form using a unique technique of freehand glassblowing that creates a ghostlike illumination through the white colored glass. Each handblown, sculptural piece is a unique work of contemporary art hanging from a silver leaf canopy. Approximate blown glass drop dimensions: 5.5"W x 6.5"H.