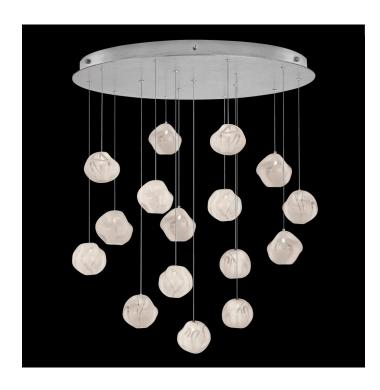

## Vesta 32" Round Pendant

## **Product Features**

Inspired by one of the largest asteroids in our solar system that continuously orbits the outer reaches of space. Its rocky form has been punished over billions of years since the early formation of our planets. Our glass artisans have recreated this celestial form using a unique technique of freehand glassblowing that creates a ghostlike illumination through the white colored glass. Each handblown, sculptural piece is a unique work of contemporary art hanging from a silver leaf canopy. Approximate blown glass drop dimensions: 5.5"W x 6.5"H.