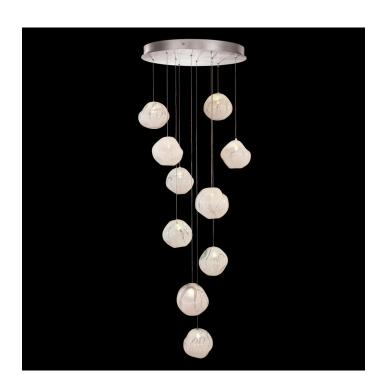

## Vesta 22" Round Pendant

## **Product Features**

Inspired by one of the largest asteroids in our solar system that continuously orbits the outer reaches of space. Its rocky form has been punished over billions of years since the early formation of our planets. Our glass artisans have recreated this celestial form using a unique technique of freehand glassblowing that creates a ghostlike illumination through the white colored glass. Each handblown, sculptural piece is a unique work of contemporary art hanging from a silver leaf canopy. Approximate blown glass drop dimensions: 5.5"W x 6.5"H.