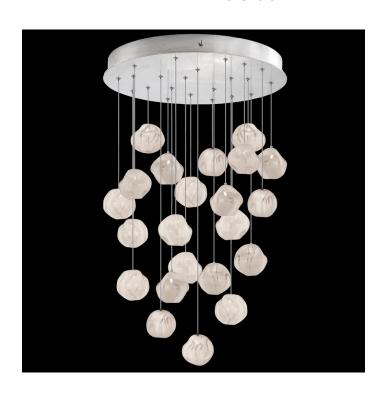

## Vesta 24" Round Pendant

## **Product Features**

Inspired by one of the largest asteroids in our solar system that continuously orbits the outer reaches of space. Its rocky form has been punished over billions of years since the early formation of our planets. Our glass artisans have recreated this celestial form using a unique technique of freehand glassblowing that creates a ghostlike illumination through the white colored glass. Each handblown, sculptural piece is a unique work of contemporary art hanging from a silver leaf canopy. Approximate blown glass drop dimensions: 5.5"W x 6.5"H.