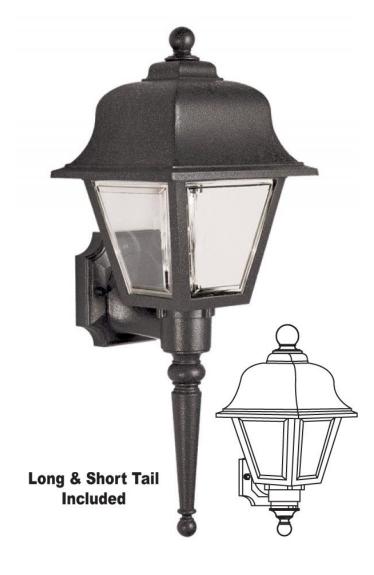

## MARLEX PROVIDENCE WALL LANTERN

## **Product Features**

Traditional coach wall mount lighting fixture. Strong polyester material will not rust. Lightwave LED is the newest technology with Driver-on-Board light engine that will last for 50,000 hrs (L70). LED light source produces more light than a 60 watt incandesent light bulb. Saves energy.

## **Product Specification**

Width : 8.00 Height : 21.00 Style : Traditional Vendor Name : Wave Lighting Family : LED Providence Collection Finish : Black , White

Scan to Visit