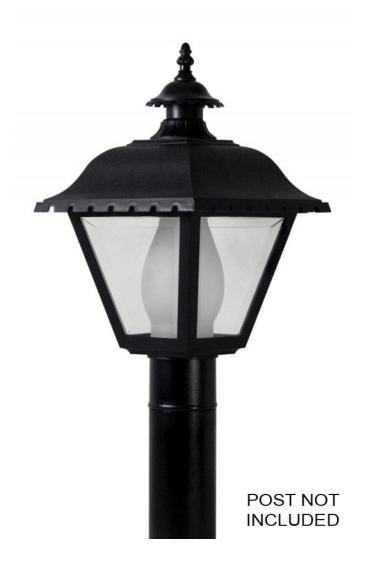

## **HAWTHORNE POST LANTERN**

## **Product Features**

Colonial inspired post top lighting fixture. Strong polyester material will not rust. Lightwave LED is the newest technology with Driver-on-Board light engine that will last for 50,000 hrs (L70). LED light source produces more light than a 60 watt incandesent light bulb. Saves energy.

## **Product Specification**

Width: 10.00 Height: 17.00 Style: Traditional

Vendor Name: Wave Lighting Family: LED Providence Collection

Finish: Black

Scan to Visit

Brand Lighting 2930 SW 30th Ave Suite C Hallandale Beach FL 33009 United States