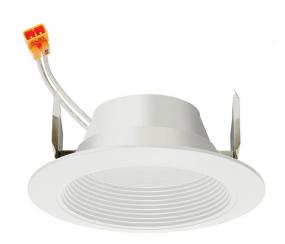

## **Product Features**

With Juno Retrofit 3000K Warm White LED Retrofit Downlight RLD 4-inch trim modules, upgrading your existing 4-inch recessed fixture is inexpensive and nearly as simple as replacing an incandescent lamp. Modules feature a white aluminum baffle with a built-in flange. A deeply regressed diffusing lens conceals the LEDs from direct view and provides uniform aperture luminance. View 4IN LED RETRO TRIM 600LM 30K WH