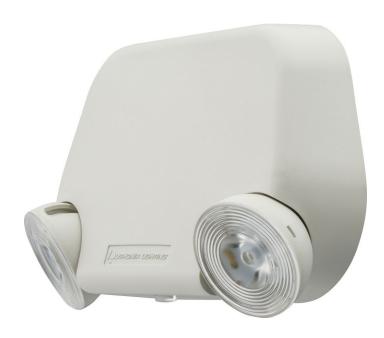

## **Product Features**

The Lithonia Lighting EU2L LED Emergency Light is suitable for emergency lighting applications such as stairways and hallways. Designed with all-inclusive lamp, reflector and lens assembly. Its low profile and dual lamp heads make the EU2L ideal for safely illuminating the path of egress in small spaces at lower mounting heights. It can be wall or ceiling mounted and will provide 90 minutes of emergency power in the case of power loss.