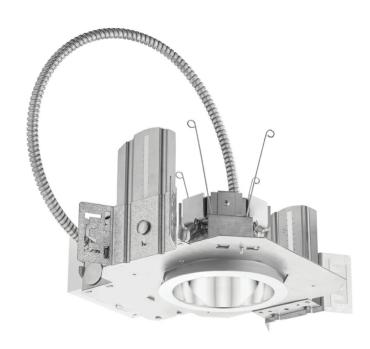

## LDN 4" Downlight, 1000LM, 3500K

## **Product Features**

Lithonia Lighting LDN 4in. downlights are the most costeffective general illumination solution for commercialgrade downlight applications. Perfect for corridors, lobbies, conference rooms, private offices, and any new construction. The LDN4 design allows for a glare-free ceiling at an affordable price.

## **Product Specification**

Width: 13.00 Height: 6.50

Style: Commercial

Vendor Name: Acuity Brands