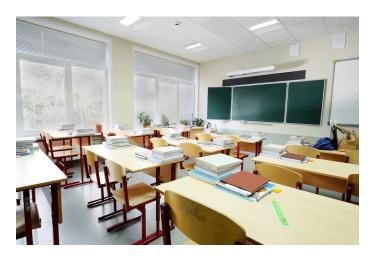

#### **Product Features**

Available in 2x2 and 2x4 configurations, STACK Switch provides both functionality and efficiency. Selectable lumens allow for a variety of mounting heights and switchable color temperature allows you to fine-tune the look of your space.STACK Switch is the fully switchable version of the next-generation family of products. It is the perfect choice for schools, commercial office spaces, and many more applications.