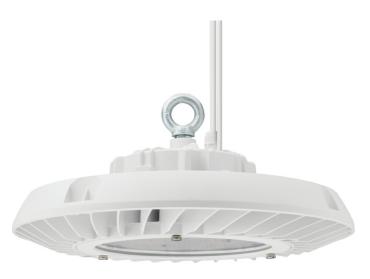

## JEBL LED HIGH BAY 30000LM 50K WH

## **Product Features**

This low-profile, entry-level high bay comes standard with features not found in comparable competitor product such as die-cast aluminum construction, quick-disconnect driver housing and 6kV surge protection making JEBL extremely durable giving building owners peace of mind and it's easy to install, with mounting and reflector options, the JEBL high bay can be used in multiple indoor and outdoor applications.

## **Product Specification**

Width : 15.75 Height : 5.19 Style : Commercial Vendor Name : Acuity Brands

Scan to Visit