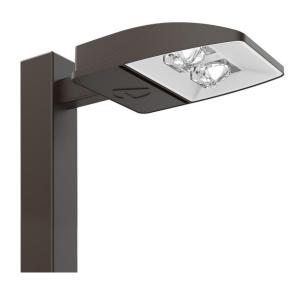

# AREA LL ESX1 LED P4 50K BL BRNZ

### **Product Features**

The ESX LED area luminaire provides the combination of best product value, best price and best delivery. ESX is ideal for one-for-one replacement of HID area lighting and provides up to 76% energy savings, long service life and fast payback. All ESX luminaires feature adjustable light output, providing two light levels from one product, allowing greater flexibility while helping reduce inventory costs. The luminaires also feature a reversible arm that allows for mounting on both round and square poles. View AREA LL ESX1 LED P4 50K BL BRNZ

## **Product Specification**

Width: 12.00 Height: 2.87 Style: Traditional

Vendor Name: Acuity Brands