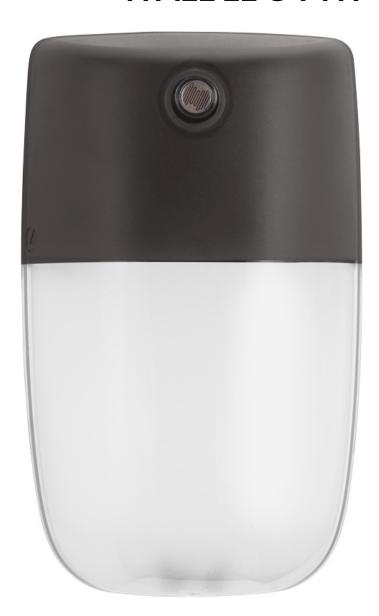

## **Product Features**

The OVWP LED wall sconce is an attractive and energy efficient solution. The day-form has a compact and elegant look. Its minimalistic design provides a depth less than 2 1/2 inches making it ADA compliant. The added benefits of LED energy savings and dusk-to-dawn controls makes it a great solution for residential single and multi-family applications.