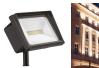

## **Product Gallery**

### **Product Features**

QTE LED is a family of cost effective, energy efficient floodlights. These are the ideal replacements for up to 500W Quartz Halogen floodlights, and deliver energy savings of up to 85% with over 10 years of service life. QTE LED floodlights are great for illuminating yards, driveways, buildings, billboards and signage, and for general flood lighting.