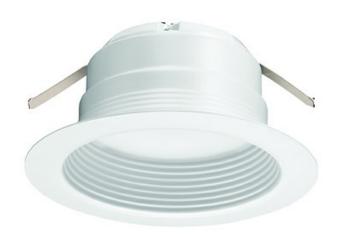

## **Product Features**

This Lithonia Lighting 4-inch LED recessed module with baffle trim is perfect for illuminating a variety of environments. Utilizing friction clip retention, the economical E-Series LED downlight fits most manufacturers 4 in. recessed can-style housings. Ideal for retrofitting and new construction in a wide variety of residential and light commercial settings such as multifamily residences, retail shops and offices.