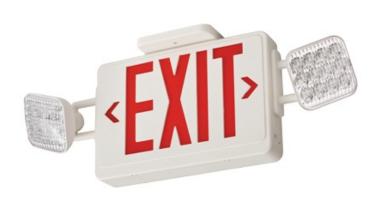

#### **Product Features**

The Lithonia Lighting Basics ECRG, is a combination of exit and emergency lighting. The ECRG is ideal for safely illuminating the path of egress above-the-door in small spaces at lower mounting heights while providing 90 minutes of emergency power. Contains ability to switch between red and green letters.