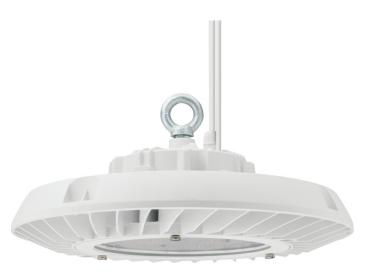

## JEBL LED HIGH BAY 12000LM 50K WH

## **Product Features**

This low-profile, entry-level high bay comes standard with features not found in comparable competitor product such as die-cast aluminum construction, quick-disconnect driver housing and 6kV surge protection making JEBL extremely durable giving building owners peace of mind and it's easy to install, with mounting and reflector options, the JEBL high bay can be used in multiple indoor and outdoor applications.

## **Product Specification**

Width : 13.00 Height : 5.00 Style : Commercial Vendor Name : Acuity Brands

Scan to Visit