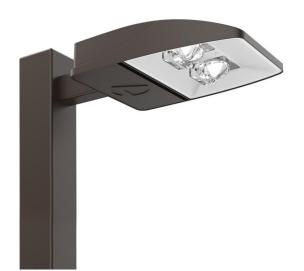

## **Product Features**

The ESX LED area luminaire provides the combination of best product value, best price and best delivery. ESX is ideal for one-for-one replacement of HID area lighting and provides up to 76% energy savings, long service life and fast payback. All ESX luminaires feature adjustable light output, providing two light levels from one product, allowing greater flexibility while helping reduce inventory costs. The luminaires also feature a reversible arm that allows for mounting on both round and square poles. View AREA LL ESX1 LED P2 50K BL BRNZ

## **Product Specification**

Width : 12.00 Height : 2.87 Style : Traditional Vendor Name : Acuity Brands