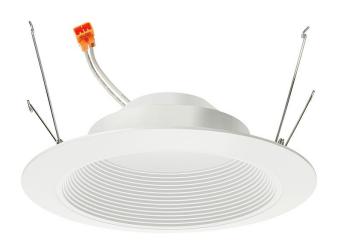

#### **Product Features**

With Juno Retrofit 2700K Soft White LED Retrofit Downlight RLD 6-inch trim modules, upgrading your existing 6-inch recessed fixture is inexpensive and nearly as simple as replacing an incandescent lamp. Modules feature a white aluminum baffle with a built-in flange. A deeply regressed diffusing lens conceals the LEDs from direct view and provides uniform aperture luminance. View 6IN LED RETRO TRIM 1000LM 27K WH