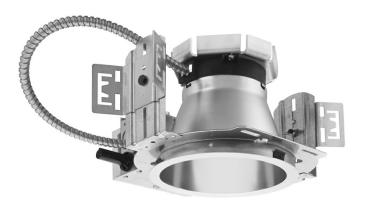

## **Product Features**

Lithonia Lighting LDN 6in. downlights are the most costeffective general illumination solution for commercialgrade downlight applications. Perfect for corridors, lobbies, conference rooms, private offices, and any new construction. The LDN6 design allows for a glare-free ceiling at an affordable price. View LDN 6" Downlight, 1000LM, 3500K