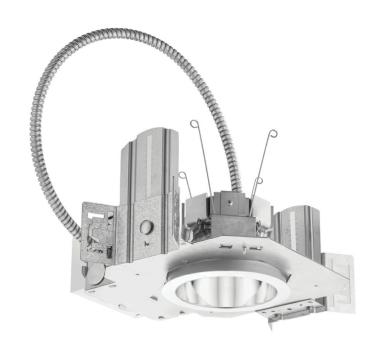

## LDN 4" Downlight, 2000LM, 3500K

## **Product Features**

Lithonia Lighting LDN 4in. downlights are the most costeffective general illumination solution for commercialgrade downlight applications. Perfect for corridors, lobbies, conference rooms, private offices, and any new construction. The LDN4 design allows for a glare-free ceiling at an affordable price.