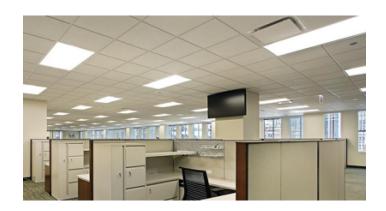

#### **Product Features**

The 2 ft. by 4 ft. GTL LED lay-in with prismatic lens provides all the benefits of an LED fixture with the look of a traditional fluorescent fixture. This GTL offers 4000 lumens and 4000K CCT for a bright white temperature. GTL is an ideal upgrade for offices, schools and commercial general-ambient applications.