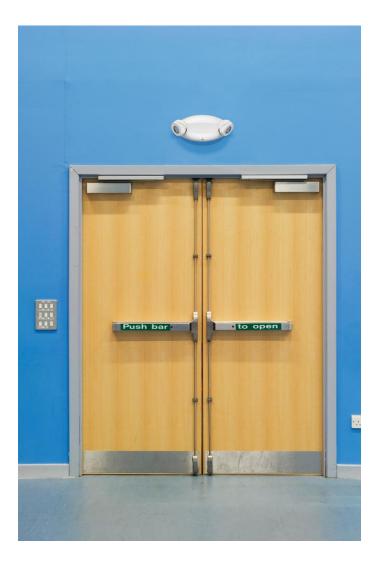

# **EMERGENCY LTG UNIT LED 640LM WH**

#### **Product Features**

The Contractor Select Quantum series from Lithonia Lighting with improved aesthetics and performance, is easy to install and maintain. The advanced optical design and electronic technology deliver high-quality light output when it is needed most.

## **Product Specification**

Width: 16.50 Height: 4.00

Style: Commercial

Vendor Name: Acuity Brands