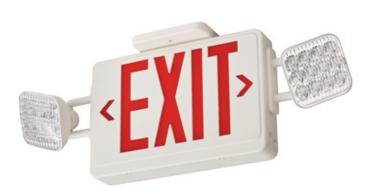

### **Product Features**

The Lithonia Lighting ECRG, is a combination of exit and emergency lighting. The ECRG is ideal for safely illuminating the path of egress above-the-door in small spaces at lower mounting heights while providing 90 minutes of emergency power. View ECRG EMERGENCY/EXIT SQ REMOTE