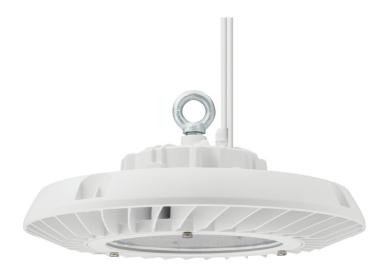

## **JEBL LED HIGH BAY 24000LM 40K WH**

## **Product Features**

This low-profile, entry-level high bay comes standard with features not found in comparable competitor product such as die-cast aluminum construction, quick-disconnect driver housing and 6kV surge protection making JEBL extremely durable giving building owners peace of mind and it's easy to install, with mounting and reflector options, the JEBL high bay can be used in multiple indoor and outdoor applications.

## **Product Specification**

Width: 15.75 Height: 5.19

Style: Commercial

Vendor Name: Acuity Brands